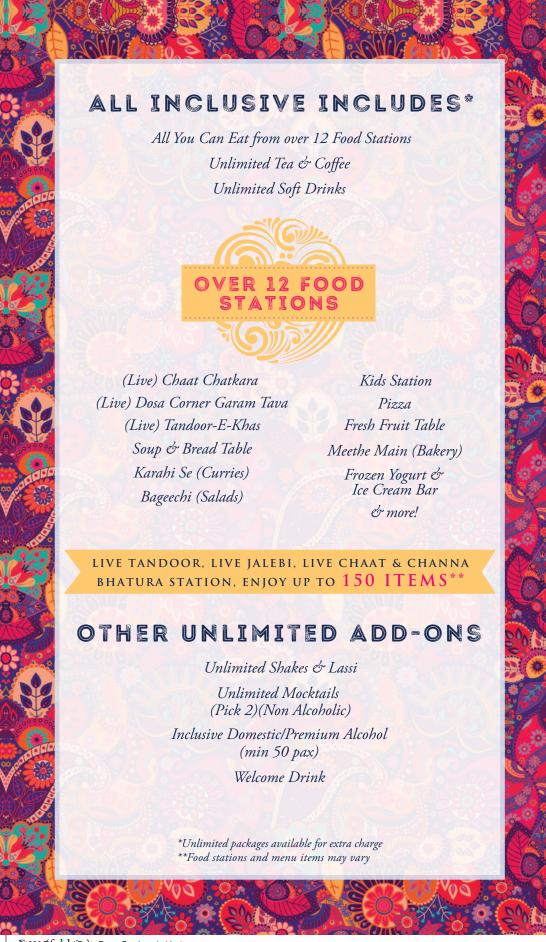

# Nouvoyte

WE ARE TANDOORI FLAME! RECOGNIZED AS NORTH AMERICA'S LARGEST INDIAN BUFFET & RESTAURANT. FEATURING LIVE COOKING AMONG 12 FOOD STATIONS AND UP TO 150 ITEMS, IT'S A FIRST FOR INDIAN CUISINE. GUESTS ENJOY UNIQUE DISHES WITH UNMATCHED ETHNIC TASTES, SIGNATURE CRAFT COCKTAILS AND STREET FOOD BURSTING WITH FLAVOURS. WE HAVE SOMETHING FOR EVERYONE, AND FOR EVERY TASTE!

TANDOORI FLAME'S MASTER CHEFS BELIEVE THAT GREAT TASTE BEGINS WITH FRESH AND WHOLESOME INGREDIENTS OF THE HIGHEST QUALITY. USING FRESH GROUND INDIAN HERBS & SPICES, OUR DELICACIES ARE MADE FROM SCRATCH, EVERY DAY - THAT'S A PROMISE!